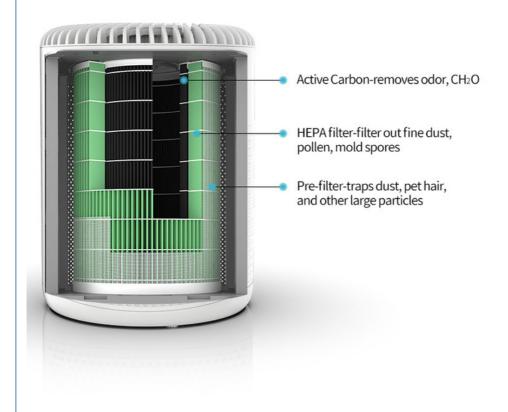

### **Hepa Filter Working Principle**

Hepa filtration is a commonly used filtration technology in air purifiers. The Hepa filter is composed of very fine organic fibers interwoven together, has a strong ability to capture fine particles, has tiny pores, a large adsorption capacity, and a high purification efficiency.

The working principle of the Hepa filter is that when the air containing dust particles passes through the Hepa filter, the suspended particles in the air will be blocked outside, thereby playing the role of filtering and purifying the air. It can effectively filter particles of 0.3 microns in the air. The filtering effect on particles  $\geq$ 0.3 $\mu$ m can reach 99.9%, and the filtering effect on PM0.1 particles can reach 99.99%.

The higher the grade of the Hepa filter, the better the filtering effect. Generally, air purifiers on the market use filter elements of grades H12 and H13. Hepa filters can also be combined with other filtration technologies, such as activated carbon filtration, to improve the performance of the air purifier.

## KJ050GE-C7 HEPA-type filter

**Pre-filter** block large airborne pollutants **HEPA filter** kills more than 99.5% of tiny air borne pollutants **Activated Carbon filter** target smells and smoke