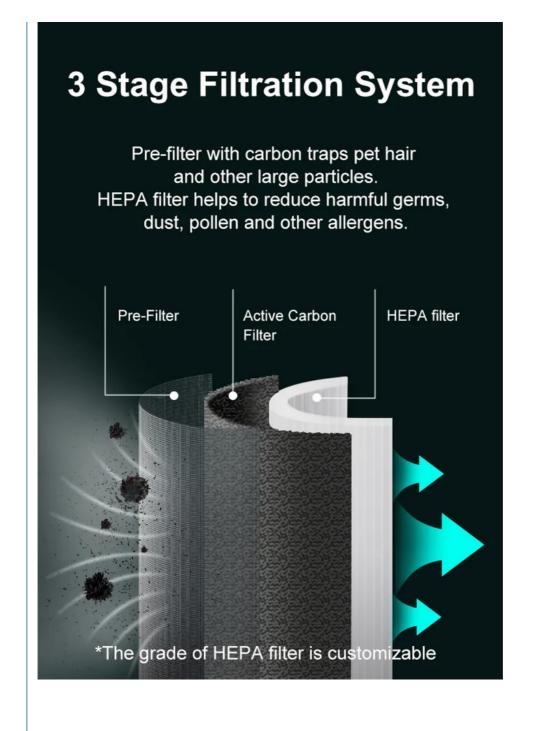

#### Intelligent Home Appliances Household HEPA Filter Air Purifiers for Bedroom

Transform your home air with this Household Air Purifier. Its 3 - in - 1 HEPA filter traps pollutants. The Household Air Purifier has 4 speeds, a timer, and sleep mode. The Household Air Purifier uses UVC to remove bacteria and odors. With a filter reminder and air quality indicator, the Household Air Purifier ensures healthy air.

#### **Product Features:**

3 in 1 HEPA-type filter, with carbon and nylon pre-filter 1-12h timer setting 4 speeds and sleep mode Filter changing reminder UVC light plus photocatalyst effectively eliminating bacteria, virus, odors Auto Mode-Air Quality indicator by 3colors Negative ions released Digital display PM2.5 value Easy-Roll caster Wi-Fi for option