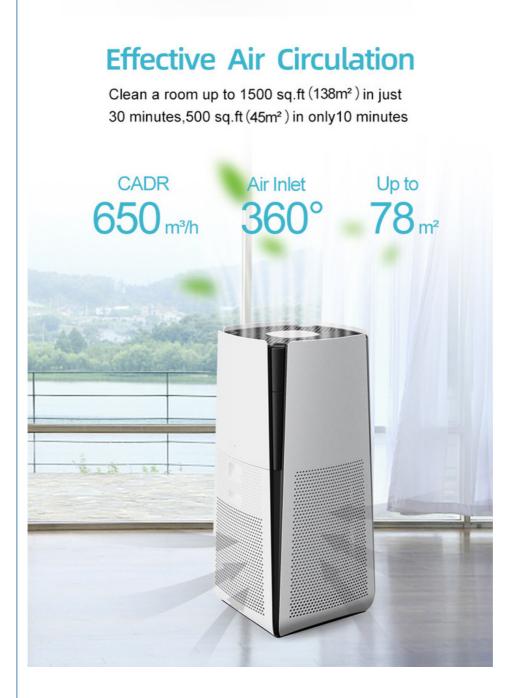

# **EFFECTIVE AIR CIRCULATION**

Clean a room up to 1500 sq.ft(138m<sup>2</sup>)in just 30 minutes 500 sq.ft(45m<sup>2</sup>) in only 10 minutes

#### **Product Specification**

| Model         | KJ600GE-N1                    |
|---------------|-------------------------------|
| Sound Level   | <=67dB(A)(Max)                |
| Rated Power   | 68 W                          |
| CADR rate     | 352CFM (650m <sup>3</sup> /h) |
| Product size  | Ø330*H682mm                   |
| Area coverage | 42-72 m <sup>3</sup>          |