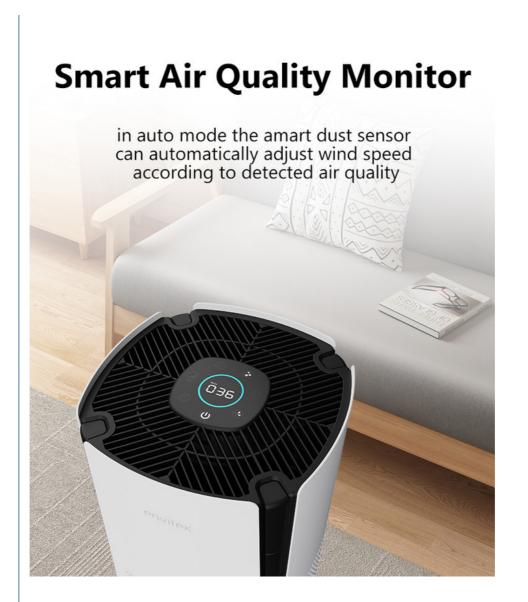

#### Intelligent Home Appliances Household HEPA Filter Air Purifiers for Bedroom

Transform your home air with this Household Air Purifier. Its 3 - in - 1 HEPA filter traps pollutants. The Household Air Purifier has 4 speeds, a timer, and sleep mode. The Household Air Purifier uses UVC to remove bacteria and odors. With a filter reminder and air quality indicator, the Household Air Purifier ensures healthy air.

#### **Product Features:**

3 in 1 HEPA-type filter, with carbon and nylon pre-filter 1-12h timer setting 4 speeds and sleep mode Filter changing reminder UVC light plus photocatalyst effectively eliminating bacteria, virus, odors Auto Mode-Air Quality indicator by 3colors Negative ions released Digital display PM2.5 value Easy-Roll caster Wi-Fi for option