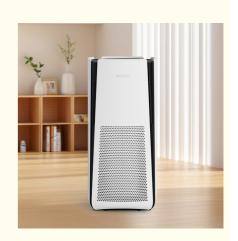

## Intelligent Home Appliances Household HEPA Filter Air Purifiers for **Bedroom**

#### Intelligent Home Appliances Household HEPA Filter Air Purifiers for Bedroom

Transform your home air with this Household Air Purifier. Its 3 - in - 1 HEPA filter traps pollutants. The Household Air Purifier has 4 speeds, a timer, and sleep mode. The Household Air Purifier uses UVC to remove bacteria and odors. With a filter reminder and air quality indicator, the Household Air Purifier ensures healthy air.