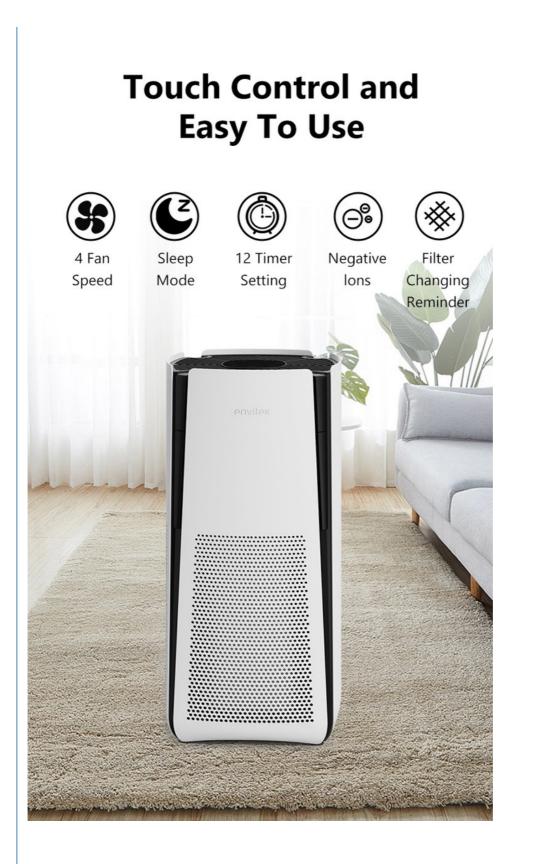

Household Air Purifier

Touchable

Our Product Introduction

#### **Product Features:**

3 in 1 HEPA-type filter, with carbon and nylon pre-filter 1-12h timer setting 4 speeds and sleep mode Filter changing reminder UVC light plus photocatalyst effectively eliminating bacteria, virus, odors Auto Mode-Air Quality indicator by 3colors Negative ions released Digital display PM2.5 value Easy-Roll caster Wi-Fi for option