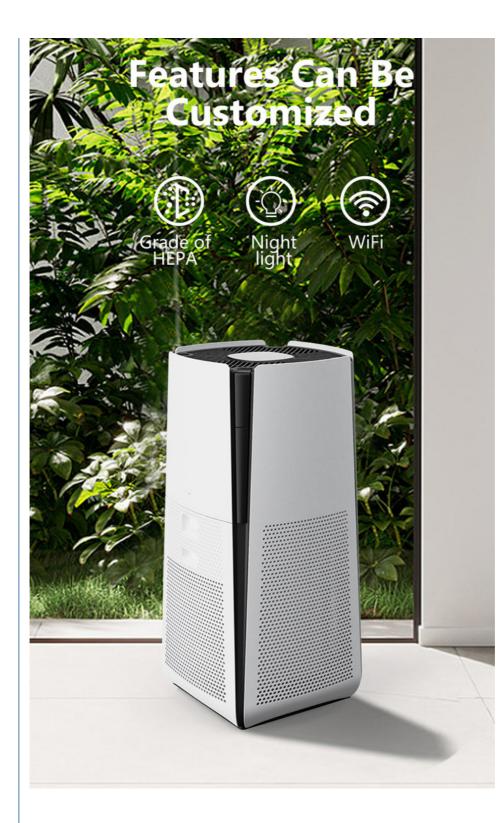

#### **Product Features:**

3 in 1 HEPA-type filter, with carbon and nylon pre-filter 1-12h timer setting 4 speeds and sleep mode Filter changing reminder UVC light plus photocatalyst effectively eliminating bacteria, virus, odors Auto Mode-Air Quality indicator by 3colors Negative ions released Digital display PM2.5 value Easy-Roll caster Wi-Fi for option